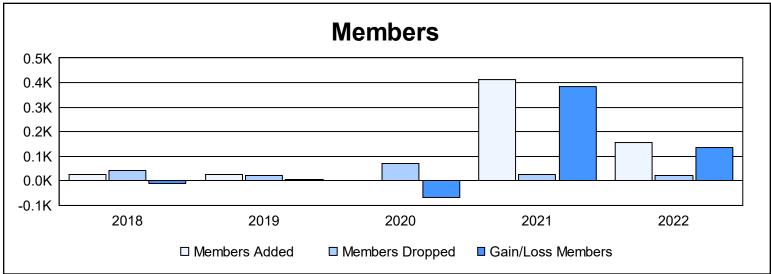

District P As of June 2022 Cumulative

| Year      | New<br>Clubs | Dropped<br>Clubs | Gain/<br>Loss<br>Clubs | New<br>Members | Charter<br>Members | Reinstate<br>Members | Transfer<br>Members | Total<br>Member<br>Added | Total<br>Members<br>Dropped | Gain/<br>Loss<br>Members |
|-----------|--------------|------------------|------------------------|----------------|--------------------|----------------------|---------------------|--------------------------|-----------------------------|--------------------------|
| 2017-2018 | 0            | 0                | 0                      | 3              | 22                 | 2                    | 0                   | 27                       | 40                          | -13                      |
| 2018-2019 | 1            | 1                | 0                      | 4              | 22                 | 0                    | 0                   | 26                       | 22                          | 4                        |
| 2019-2020 | 0            | 3                | -3                     | 0              | 0                  | 0                    | 0                   | 0                        | 70                          | -70                      |
| 2020-2021 | 12           | 1                | 11                     | 22             | 336                | 54                   | 0                   | 412                      | 27                          | 385                      |
| 2021-2022 | 3            | 0                | 3                      | 57             | 91                 | 7                    | 2                   | 157                      | 22                          | 135                      |
| Average   | 3            | 1                | 2                      | 17             | 94                 | 13                   | 0                   | 124                      | 36                          | 88                       |