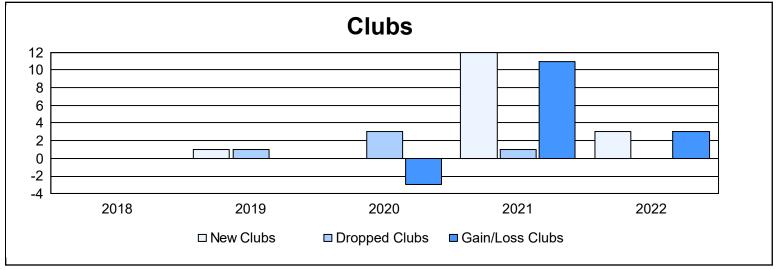

District P As of June 2022 Cumulative

| Year      | New<br>Clubs | Dropped<br>Clubs | Gain/<br>Loss<br>Clubs | New<br>Members | Charter<br>Members | Reinstate<br>Members | Transfer<br>Members | Total<br>Member<br>Added | Total<br>Members<br>Dropped | Gain/<br>Loss<br>Members |
|-----------|--------------|------------------|------------------------|----------------|--------------------|----------------------|---------------------|--------------------------|-----------------------------|--------------------------|
| 2017-2018 | 0            | 0                | 0                      | 3              | 22                 | 2                    | 0                   | 27                       | 40                          | -13                      |
| 2018-2019 | 1            | 1                | 0                      | 4              | 22                 | 0                    | 0                   | 26                       | 22                          | 4                        |
| 2019-2020 | 0            | 3                | -3                     | 0              | 0                  | 0                    | 0                   | 0                        | 70                          | -70                      |
| 2020-2021 | 12           | 1                | 11                     | 22             | 336                | 54                   | 0                   | 412                      | 27                          | 385                      |
| 2021-2022 | 3            | 0                | 3                      | 57             | 91                 | 7                    | 2                   | 157                      | 22                          | 135                      |
| Average   | 3            | 1                | 2                      | 17             | 94                 | 13                   | 0                   | 124                      | 36                          | 88                       |