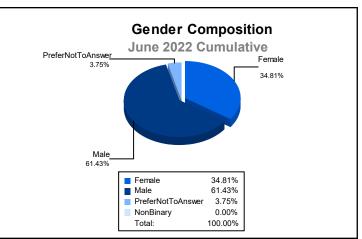

| 70                          | -70                      |
| 2020-2021 | 12           | 1                | 11                     | 22             | 336                | 54                   | 0                   | 412                      | 27                          | 385                      |
| 2021-2022 | 3            | 0                | 3                      | 57             | 91                 | 7                    | 2                   | 157                      | 22                          | 135                      |
| Average   | 3            | 1                | 2                      | 17             | 94                 | 13                   | 0                   | 124                      | 36                          | 88                       |









MBR0065 Page 2 of 2 8/10/2022 3:05:45PM